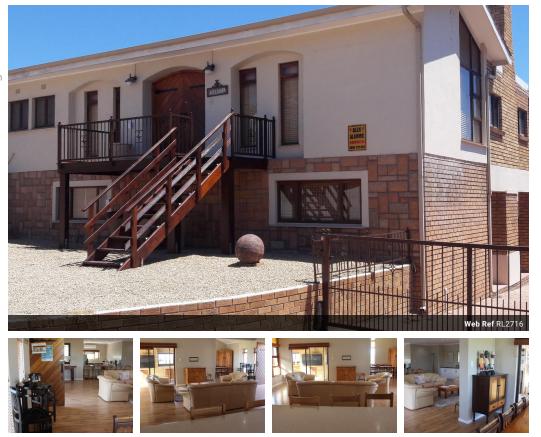

## Langebaan Midtown beauty for sale

**a** 2

Splendid family home with many years of treasured seaside holiday memories.

The house is situated in a cul de sac, a mere 1000 metres from the Lagoon and CBD in one of the prime locations in Langebaan. Ideal for the extended family with two floors of vast space. Self sustainable lower level is an ideal holiday let.

Wooden deck leading to impressive front door. Spacious open plan lounge, dining and kitchen. Kitchen with scullery and pantry leads to enclosed back yard. Dining room Indoor braai room with retractable louvres, stacker doors leading to wrap around balcony. Three bedrooms, one en-suite Full guest bathroom Separate guest toilet

on ground level is a self sustainable living unit offering: Kitchen and dining area Lounge with tv/dining area three bedrooms

## Features

| Pets Allowed | Yes |                     |       |            |                     |
|--------------|-----|---------------------|-------|------------|---------------------|
| Interior     |     | Exterior            |       | Sizes      |                     |
| Bedrooms     | 6   | Garages             | 2     | Floor Size | 350m <sup>2</sup>   |
| Bathrooms    | 4   | Carports / Parkings | 4     | Land Size  | 1,062m <sup>2</sup> |
| Recep. Rooms | 4.5 | Security            | Yes   |            |                     |
| Studies      | 1   | Dom. Accom.         | 1     |            |                     |
| Furnished    | No  | Pool                | No    |            |                     |
|              |     | Views               | False |            |                     |