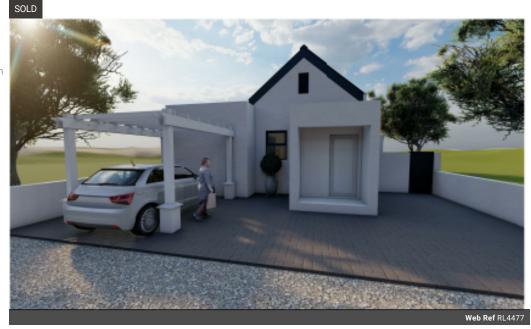

## Wildflower Langebaan -9 Coastal Estate - Plot and Plan

WILDFLOWER ESTATE - PLOT AND PLAN - LANGEBAAN Langebaan's New Wildflower Estate is a Fantastic new development close to Langebaan Laguna Mall, Curro Private School, Longacres Private School, Club Mykonos. Walking distance to amenities and beach.

Each house is freestanding with or without garage options.

Four House types to choose from.

Excellent investment property. Ideal for retirement, started home or buy to let.

Communal pool but private pools will be allowed

## Features

| Pets Allowed | Yes |          |     |            |                   |
|--------------|-----|----------|-----|------------|-------------------|
| Interior     |     | Exterior |     | Sizes      |                   |
| Bedrooms     | 2   | Garages  | 1   | Floor Size | 100m <sup>2</sup> |
| Bathrooms    | 1   | Security | Yes | Land Size  | 216m <sup>2</sup> |
| Kitchens     | 1   | Pool     | Yes |            |                   |
| Recep. Rooms | 1   |          |     |            |                   |
| Eurniched    | No  |          |     |            |                   |