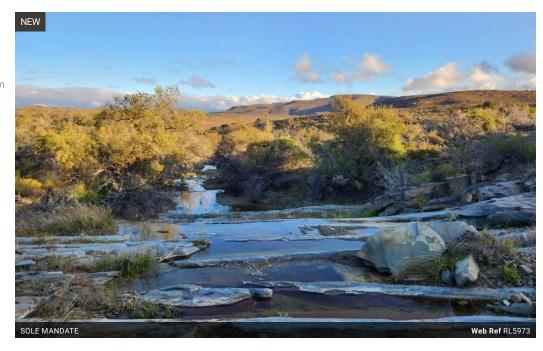

## KAROO FARM LAINGSBURG 1475 Ha

Beautiful and scenic game and sheep farm.

Well spared mixed veld with thorn trees and Karoo bush.

Divided into three camps. Water supplied by two fountains and bore hole.

Fencing in good condition with partial jackal proof, one side game proof and the rest stock proof.

Two small accommodation units and Lapa.

This is a beautiful farm set in a remote and secure location with beautiful surroundings and has the potential for a game or stock