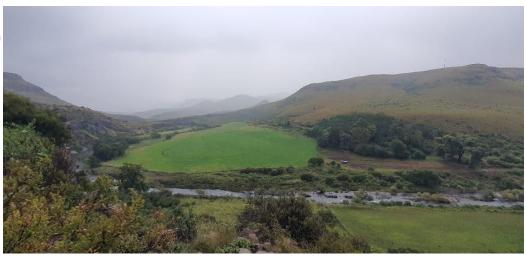

34 Km of tar road and 11 km of dirt road to Lady Grey.

9 Ha water incorporation. Sprayers, draglines and pods on high density.

Water source: Rivers

Area arable land: 80 ha Soil type:(Highly fertile Basalt medium PH 6.5 soils ) 500 mm to 1000 mm deep.

Topography:

Mountains, Voids and Ridges.

Type of pasture:

Mixed Grassland (Grassland farms for South Africa award)

Carrying capacity: 1/4 Ha Large Stock Unit.

Average rainfall: 850 mm per year