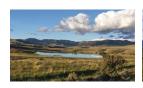

34 Km of tar road and 11 km of dirt road to Lady Grey.

9 Ha water incorporation. Sprayers, draglines and pods on high density.

Water source: Rivers

Area arable land: 80 ha Soil type:(Highly fertile Basalt medium PH 6.5 soils ) 500 mm to 1000 mm deep.

Topography:

Mountains, Voids and Ridges.

Type of pasture:

Mixed Grassland (Grassland farms for South Africa award)

Carrying capacity: 1/4 Ha Large Stock Unit.

Average rainfall: 850 mm per year