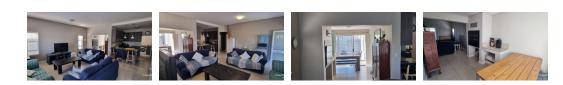

Kitchen: A modern culinary space equipped with granite countertops, ample cabinetry, and state-of-the-art induction cooking facilities. The kitchen is complemented by a separate scullery, complete with a double sink and plumbing for both a dishwasher and washing machine.

Living Area: The heart of the home, this open-plan space features sleek tiled floors that enhance its sophisticated atmosphere. An indoor braai area adds to the...

Indoor Braai room

https://www.homeandhectare.com