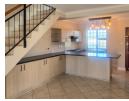

Key Features: SECURE LIVING

4 spacious bedrooms (2 upstairs, 2 downstairs)

2 full bathrooms (one per floor)

- · Modern open-plan kitchen with granite countertops and feature Edison lighting
- Entertainment room with built-in braai
- Enclosed private courtyard for seamless indoor-outdoor living
- Air-conditioning in selected roomsSecure single garage + ample visitor parking
- Communal garden spaces
- Pet-friendly