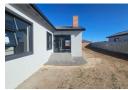

## Brand new Norht-Facing Home \*No Transfer Duty

Erf Size: 640 m<sup>2</sup> Under Roof: 170 m<sup>2</sup> Bedrooms: 3 Bathrooms: 2

Garages: 2 (Automated) Security: Alarm System, Automated Gate

Water Tank: Platform for 5,000L (Tank not included) Transfer Duty: Included (Price includes VAT)

Availability: Immediate Occupation

Property Overview

Nestled in the sought-after Fountains Estate, this brand-new, north-facing home offers a blend of modern design and familyfriendly functionality. Set on a fully walled 640 m² stand, the property provides ample space for children to play safely, while the 170 m² under-roof living area ensures a spacious and light-filled environment for the whole family.