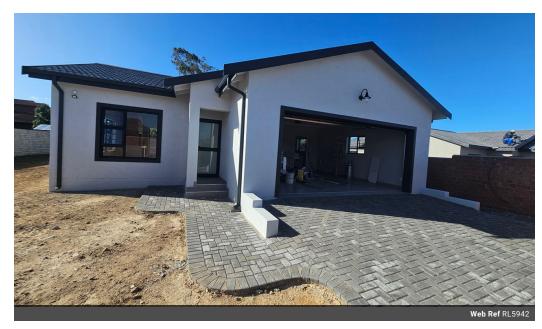

## Brand new Norht-Facing Home \*No Transfer Duty

Erf Size: 640 m<sup>2</sup> Under Roof: 170 m<sup>2</sup> Bedrooms: 3 Bathrooms: 2

Garages: 2 (Automated) Security: Alarm System, Automated Gate

Water Tank: Platform for 5,000L (Tank not included) Transfer Duty: Included (Price includes VAT)

Availability: Immediate Occupation

Property Overview

Nestled in the sought-after Fountains Estate, this brand-new, north-facing home offers a blend of modern design and familyfriendly functionality. Set on a fully walled 640 m² stand, the property provides ample space for children to play safely, while the 170 m² under-roof living area ensures a spacious and light-filled environment for the whole family.

Interior Features

• Open-Plan Living: The heart of the home is a crisp, modern open-plan kitchen, complete with generous cupboard space, a gas hob, and an electric oven. This space flows effortlessly into a...