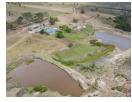

- 613 hectares of land
- 2 Agrico Pivots
- 2 Permanent irrigation systems
- 8 Kikuyu Lamb Camps with Lamb pens
- Spring-fed Dam
- Borehole (22,000 L/h)
  25 hectares of irrigated lands
- 55 hectares of non-cultivated dry lands
- 23 Camps
- 2 Dams supplying 24 water troughs
- All fences were rebuilt 5 years ago
- Electric fences around the Pivots 2 Sheep handling facilities
- 1 Field Shed