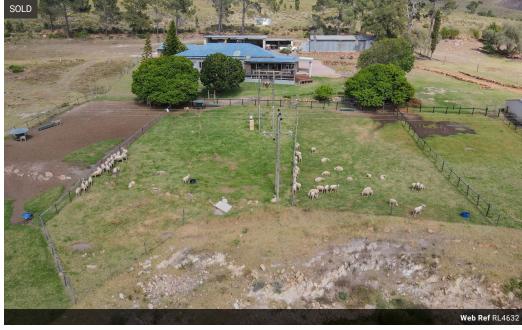

## Farm For Sale in Humansdorp Rural Area

Beautifully situated between the mountains and plains, this farm is approximately 30km from Humansdorp. Currently, it is home to around 900 Merino ewes, and the farm offers the following features:

- 613 hectares of land
- 2 Agrico Pivots
- 2 Permanent irrigation systems
- 8 Kikuyu Lamb Camps with Lamb pens
- Spring-fed Dam
- Borehole (22,000 L/h)
  25 hectares of irrigated lands
- 55 hectares of non-cultivated dry lands
- 23 Camps
- 2 Dams supplying 24 water troughs
- All fences were rebuilt 5 years ago
- Electric fences around the Pivots 2 Sheep handling facilities
- 1 Field Shed