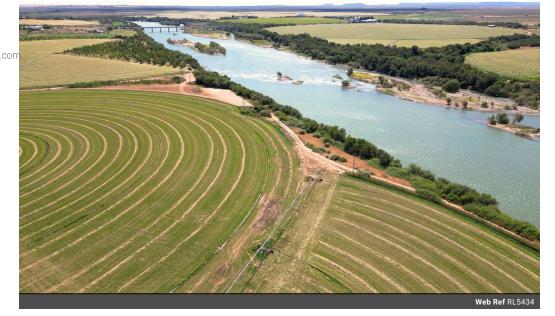

## 240 Ha Irrigation Farm for sale.

3 Units for sale, can be sold as a unit or separately.

Unit 1: 1 House 3 Stores 78 Ha water rights + 8 ha transferred 6 ha Pecan trees from 6 years old 86 Ha pivots: 7 tower - 52 ha 4 tower - 10 ha 3 tower - 6 ha 2 tower - 2 ha Municipal land: 3 Pivots: 1 x 7 ha 1 x 7 ha 1 x 7 ha (10ha) 3 ha on own land Development cost B750 000 rental