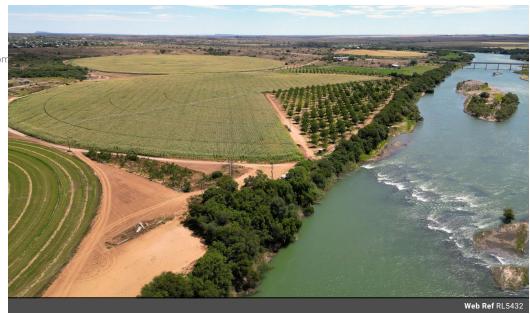

Erf 475 and Erf 3: Asbestos House 1 x Storage 14 Ha water right

12 Ha pivots:

1 x 10 Ha pivot 1 x 2 Ha pivot

Erf 3:

7 Bedroom house

3 Bedroom house

32 Ha water right + 6 ha of pecan trees of 6 years old. Strong fountain - 6 ha in winter, 3 ha in summer

Pivots:

1 x 16 ha

1 x 18 ha