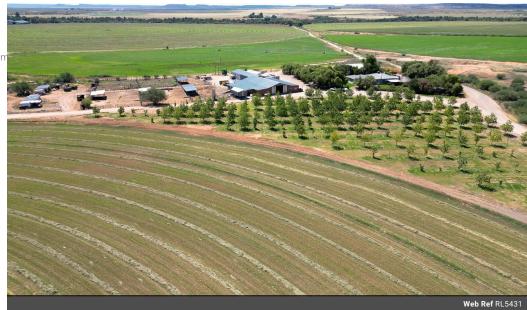

90 Ha Irrigation Farm for sale

This farm consists of:

1 House

3 Stores

78 Ha water rights + 8 ha transferred

6 ha Pecan trees from 6 years old

86 Ha pivots: 7 tower - 52 ha 4 tower - 10 ha

3 tower - 6 ha

2 tower - 2 ha

Municipal land: 3 Pivots: 1 x 7 ha

1 x 7.5 ha

1 x 7 ha (10ha) 3 ha on own land ent cost R750 000 rental

Features

Pets Allowed Yes

Interior Furnished Nο Exterior No Security Pool No False Views