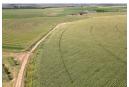

90 Ha Irrigation Farm for sale

This farm consists of:

1 House

3 Stores

78 Ha water rights + 8 ha transferred

6 ha Pecan trees from 6 years old

86 Ha pivots: 7 tower - 52 ha 4 tower - 10 ha

3 tower - 6 ha

2 tower - 2 ha

Municipal land: 3 Pivots: 1 x 7 ha

1 x 7.5 ha

1 x 7 ha (10ha) 3 ha on own land ent cost R750 000 rental

Features

Pets Allowed Yes

Interior Furnished Nο Exterior No Security Pool No False Views

Sizes Land Size

90Ha