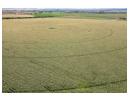

90 Ha Irrigation Farm for sale

This farm consists of:

1 House

3 Stores

78 Ha water rights + 8 ha transferred

6 ha Pecan trees from 6 years old

86 Ha pivots: 7 tower - 52 ha 4 tower - 10 ha

3 tower - 6 ha

2 tower - 2 ha

Municipal land: 3 Pivots: 1 x 7 ha

1 x 7.5 ha

1 x 7 ha (10ha) 3 ha on own land ent cost R750 000 rental

Features

Pets Allowed Yes

Interior Furnished Nο Exterior No Security Pool No False Views

Sizes Land Size

90Ha