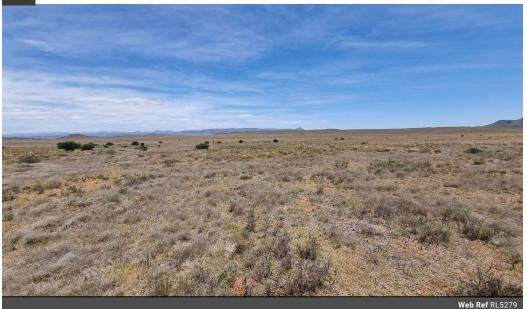

## 977 Hectare Karoo Farm

Leeukuil is a beautiful 977,4812 hectare Karoo farm situated 60 km North of Cradock next to the Grass ridge Dam.

This property has mixed Karoo Veld with Vachellia Karoo [sweet thorn] in the ravine. Slightly sloped with a few kopjes and ridges on the farm.

This property boast 11 ha of flood irrigation from ground dams that are not in working order plus 5 Strong boreholes not equipped or registered.

Three bedroomed house [under a lease agreement for 3 years] Two x staff House Eskom available One solar pump with Jo Jo tank Stock kraals Sheds and loading ramp Various camps with stock water Internal fencing need fixing Outside fencing stock proof