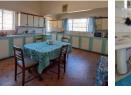

Inside, you'll find a large, open-plan lounge, dining room, and a separate formal lounge. A sunny room, perfect for relaxation, can also serve as a study.

The beautiful kitchen offers ample cupboard space, ideal for preparing delicious meals for the family. Outside, you can enjoy the peaceful surroundings under the shade of three large pecan nut trees.