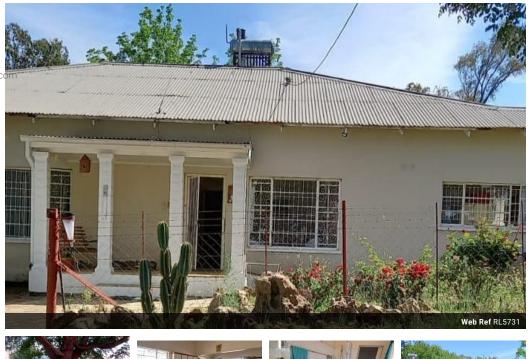

## Don't miss out on this great opportunity

2.5 😭 4

This charming home features four spacious bedrooms, including a main bedroom with an ensuite bathroom. The remaining bedrooms share a separate bathroom and toilet. The property also boasts a solar geyser on the roof.

Inside, you'll find a large, open-plan lounge, dining room, and a separate formal lounge. A sunny room, perfect for relaxation, can also serve as a study.

The beautiful kitchen offers ample cupboard space, ideal for preparing delicious meals for the family. Outside, you can enjoy the peaceful surroundings under the shade of three large pecan nut trees.

## Features

| Pets Allowed | Yes |          |       |           |                     |
|--------------|-----|----------|-------|-----------|---------------------|
| Interior     |     | Exterior |       | Sizes     |                     |
| Bedrooms     | 4   | Garages  | 4     | Land Size | 2,972m <sup>2</sup> |
| Bathrooms    | 2.5 | Security | Yes   |           |                     |
| Kitchens     | 1   | Pool     | No    |           |                     |
| Recep. Rooms | 3   | Views    | False |           |                     |
| Furnished    | No  |          |       |           |                     |
| Future       |     |          |       |           |                     |