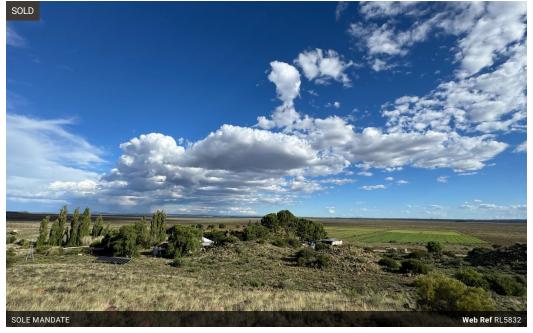

## Auction: Prime Livestock Farm Near Hanover,

Auction Date: April 24, 2025 @ 10:00 Venue: On Site

Discover a remarkable opportunity to own a well-maintained farm located just 45 km from Hanover, in the heart of the Great Karoo. This expansive property spans 1849 hectares, making it an ideal choice for livestock farming and offers exciting potential for tourism.

#### Key Features:

- Size: 1849ha total; 25 ha of arable land and 1824 ha of natural veld.

- Location: Centrally positioned at the crossroads of the N1 and N10 highways, providing easy access to major routes between Cape Town and Johannesburg, as well as Upington and Port Elizabeth.

#### - Infrastructure:

A spacious 4-bedroom farmhouse and a charming rondavel. Six well-maintained camps with sufficient water supply from 12 boreholes. A large dam with a concrete wall for reliable water storage. Flood irrigation...