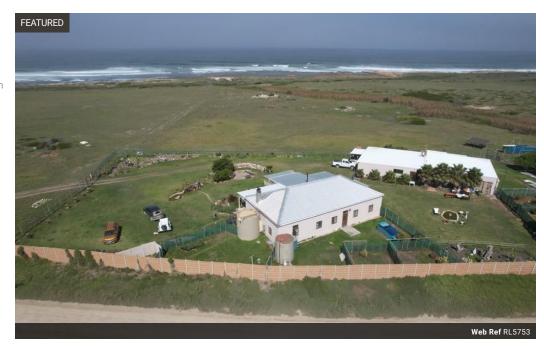

Unique Coastal Investment Opportunity in Gouritsmond

Discover a remarkable chance to invest in a stunning 31-hectare property located 1 km along the coast.

This expansive land has been rezoned as a resort area, making it ideal for development.

## **Existing Structures:**

- House 1: Two-bedroom house featuring a kitchen, lounge/dining room, bathroom, and porch with braai area.
- House 2: Three-bedroom house with a kitchen, lounge, dining room, two bathrooms, and a braai area.
- Flat 1: Accommodates 5 people, includes a toilet and bathroom.
- Flat 2: Offers two bedrooms, an open-plan kitchen, bathroom, and spacious garage. Additional Features:
- Strong fountain providing a reliable water source.
- Eskom electricity supply (25 kW).