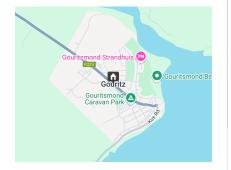

Unique Coastal Investment Opportunity in Gouritsmond

Discover a remarkable chance to invest in a stunning 31-hectare property located 1 km along the coast.

This expansive land has been rezoned as a resort area, making it ideal for development.