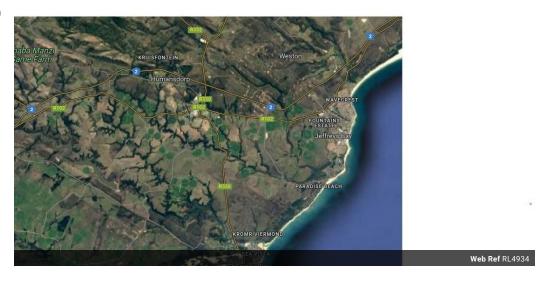

Situated between St Francis Bay and the Gamtoos Valley this farm offers a very wide opportunity for growth and additional income generating activities.

The asking price ALL INCLUSIVE is R8.95m and is a VAT registered entity.

It is totally off the grid and is blessed with a water supply of 65.000ltrs per hour. It is currently not income generating .

The property is being sold with -

- . A 3-bedroom, 2 bathroom and extensive open plan kitchen and entertainment area.
- All the usual outbuildings.
  All the farm implements INCLUSIVE OF TRACTORS.
- Stables
- Meat processing facility