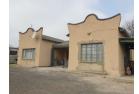

## 2 Houses, a Warehouse and Store rooms for sale

These two stands of 1486 square meters each are linked together.

There is a big warehouse on the corner, a shop (converted house) in the front, another store/warehouse on the side and a house at the back.

Warehouse: 20x30m = 600m squared Rental income = R6000 p/m

House: 3 Bedroom 2 bathroom(1 en-suite) Pantry and Scullery Extras: Heat pump and geiser 10 0001 and 30001 jojo tanks

House/Shon