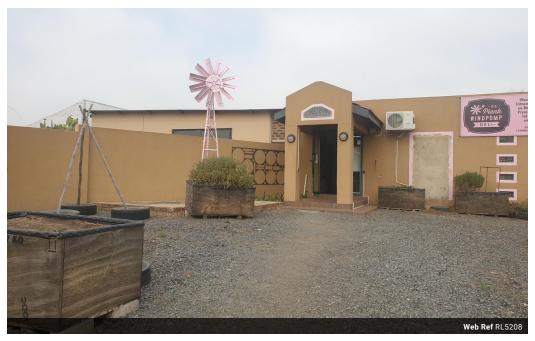

## 2 Houses, a Warehouse and Store rooms for sale

These two stands of 1486 square meters each are linked together.

There is a big warehouse on the corner, a shop (converted house) in the front, another store/warehouse on the side and a house at the back.

Warehouse: 20x30m = 600m squared Rental income = R6000 p/m

House: 3 Bedroom 2 bathroom(1 en-suite) Pantry and Scullery Extras: Heat pump and geiser 10 0001 and 30001 jojo tanks

House/Shon