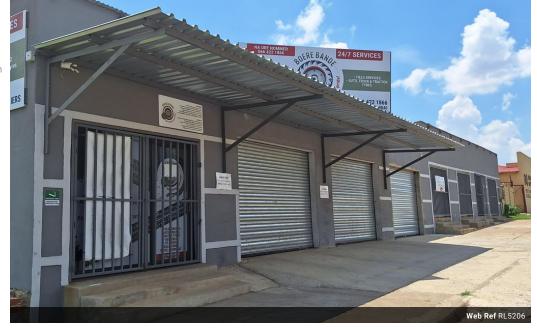

## Commercial property on main street

2.5 🝙 2

Return on Investment Opportunity!

Workshop with storage buildings and flats for sale. This property has loads of features.

If half of the sections get rented out, then you will break even, if every area gets rented out, then you will make a neat profit.

Workshop:

6

3 x roll down doors opening up onto the main street and an office area Single phase electricity and alarm system.

Store rooms:

3 x storage areas of 4x9m each. Can be rented out separately for R500 - R1100 each. Currently one is being rented out. Please enquire with Zenia for specifics.