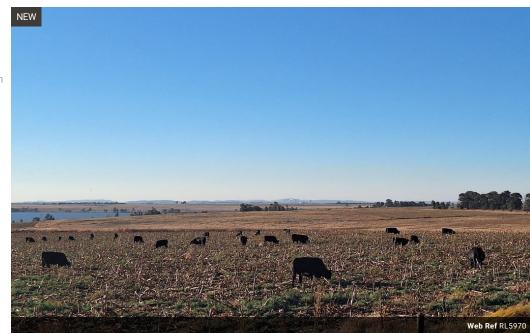

## Farm with river front for sale

This well-developed farm enjoys 2.4 km of Vaal River frontage, offering both agricultural and lifestyle opportunities. A portion of the property lies directly along the riverbank, while the remainder is divided into four well-watered camps. Approximately 89.35 hectares are under cultivation, with the balance dedicated to natural grazing.