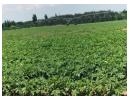

## Irrigation Farm in Frankfort next to the Wilge river

The price of this farm is negotiable.

This farm is a high potential farm with 72 hectares irrigation by three pivots. Water rights of 260 000 cubic meter is included.

There is 50 hectares dry lands as well.

Good grazing makes up the rest of the farm - 465 hectares. The grazing is divided in camps supplied with water. Water is supplied by 2 boreholes, 3 cement dams and 5 earth dams.