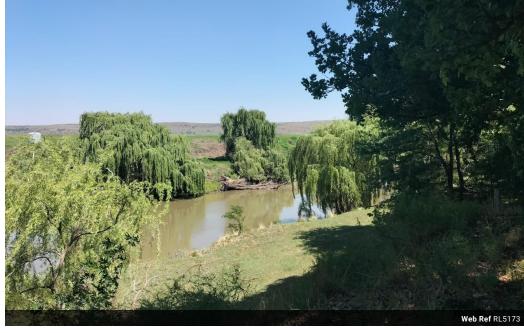

## Irrigation Farm in Frankfort next to the Wilge river

The price of this farm is negotiable.

This farm is a high potential farm with 72 hectares irrigation by three pivots. Water rights of 260 000 cubic meter is included.

Three Eskom points provide electricity for the homestead and pivots