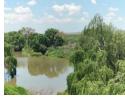

## Irrigation Farm in Frankfort next to the Wilge river

The price of this farm is negotiable.

This farm is a high potential farm with 72 hectares irrigation by three pivots. Water rights of 260 000 cubic meter is included.

2 Additional smaller houses Caravan park next to the Wilge river with 10 stands