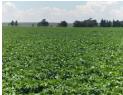

## Irrigation Farm in Frankfort next to the Wilge river

The price of this farm is negotiable.

This farm is a high potential farm with 72 hectares irrigation by three pivots. Water rights of 260 000 cubic meter is included.

There is 50 hectares dry lands as well.

Good grazing makes up the rest of the farm - 465 hectares. The grazing is divided in camps supplied with water. Water is supplied by 2 boreholes, 3 cement dams and 5 earth dams.