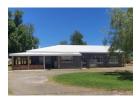

The house is well maintained and the 3 bedrooms with built-in cupboards are freshly painted.

The windows are burglar proof, and the property is fenced with wire.

The kitchen is convenient with plenty of storage space. Full bathroom, guest toilet. Also, an office with built-in cupboard, open shelves and worktop. A spacious lounge and dining room are perfect for family gatherings.

The veranda keeps the house wonderfully cool and enhances the countryside feel.

Outbuildings include:

3 covered..