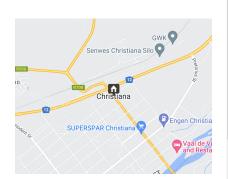

Located just 18 km from Christiana, this property offers exceptional value with an average annual rainfall of 400mm and is suitable for game or livestock farming. The pasture's carrying capacity is 1 LU per 10 hectares.