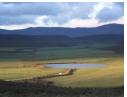

Ceres: Farm 2486 ha

Ceres farm - 2486 ha Mixed farm with endless opportunities.

23 ha irrigable pastures, about 300 ha arable land for cash crops, the balance veld and mountains. Water sources from 4 dams and 6 boreholes. 20 Well planned camps with good fencing. Good building infrastructure with dwelling, stores, garages and labourers cottages. An abundance of Fauna and Flora. Breath taking views.