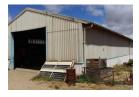

Ceres: Farm 2486 ha

Ceres farm - 2486 ha Mixed farm with endless opportunities.

23 ha irrigable pastures, about 300 ha arable land for cash crops, the balance veld and mountains. Water sources from 4 dams and 6 boreholes. 20 Well planned camps with good fencing. Good building infrastructure with dwelling, stores, garages and labourers cottages. An abundance of Fauna and Flora. Breath taking views.