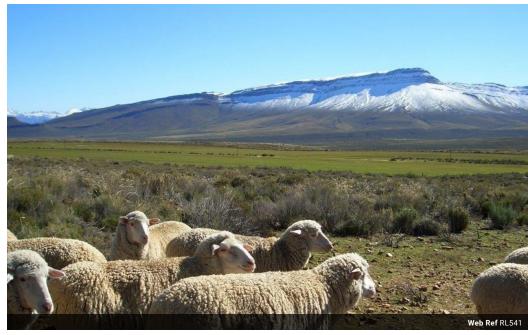

Ceres: Farm 2486 ha

Ceres farm - 2486 ha Mixed farm with endless opportunities.

23 ha irrigable pastures, about 300 ha arable land for cash crops, the balance veld and mountains. Water sources from 4 dams and 6 boreholes. 20 Well planned camps with good fencing. Good building infrastructure with dwelling, stores, garages and labourers cottages. An abundance of Fauna and Flora. Breath taking views.

This picturesque farm is suitable for a wide range of farming practices such as sheep, lucerne, vegetable, tourism or wild flowers.