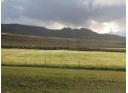

Ceres: Farm 2486 ha

Ceres farm - 2486 ha Mixed farm with endless opportunities.

23 ha irrigable pastures, about 300 ha arable land for cash crops, the balance veld and mountains. Water sources from 4 dams and 6 boreholes. 20 Well planned camps with good fencing. Good building infrastructure with dwelling, stores, garages and labourers cottages. An abundance of Fauna and Flora. Breath taking views.