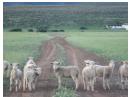

Ceres: Farm 2486 ha

Ceres farm - 2486 ha Mixed farm with endless opportunities.

23 ha irrigable pastures, about 300 ha arable land for cash crops, the balance veld and mountains. Water sources from 4 dams and 6 boreholes. 20 Well planned camps with good fencing. Good building infrastructure with dwelling, stores, garages and labourers cottages. An abundance of Fauna and Flora. Breath taking views.

This picturesque farm is suitable for a wide range of farming practices such as sheep, lucerne, vegetable, tourism or wild flowers.