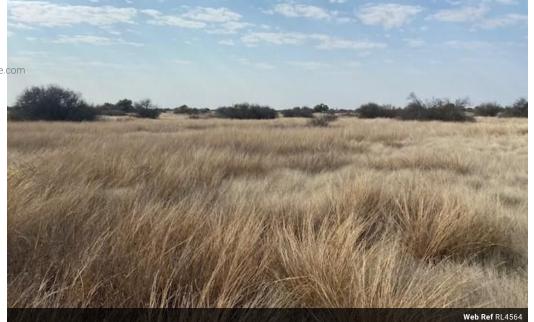

## 2303 Ha Farm for sale in the Boshof district

Type of pasture: Natural pasture, red grass and sweetfield

Topography: Trees and ridges

0

14 Camps 10 Boreholes 5 Dams

1.4 m Fencing and game fencing

Carrying capacity: 1/10 Large Stock Unit