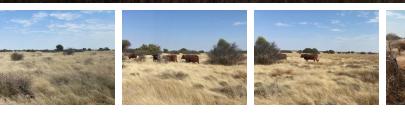

## 2303 Ha Farm for sale in the Boshof district

Type of pasture: Natural pasture, red grass and sweetfield

Topography: Trees and ridges

0

14 Camps 10 Boreholes 5 Dams

1.4 m Fencing and game fencing

Carrying capacity: 1/10 Large Stock Unit