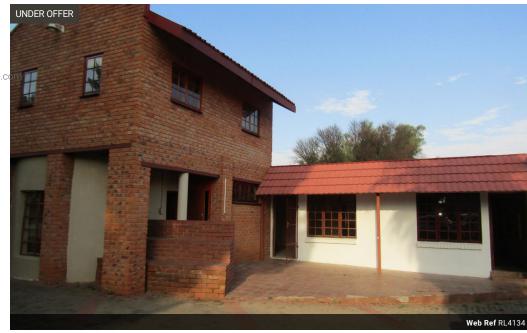

## Investment opportunity.

This 8.8 ha smallholding is located next to the tar road near Langenhovenpark.

It offers 3 houses with sleeping facilities for either students or construction workers. There are a lot of bathrooms.

There are two big areas for assembling people. Lots of paving for extra parking. One swimming pool for entertainment. Lovely big trees provide shade. The property is fully fenced.

3 Boreholes, one of which is equipped.