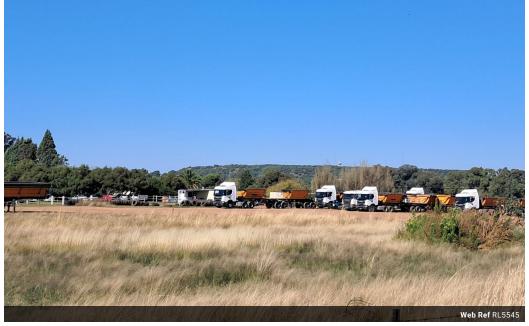

### 6.68-Hectare smallholding - approved for Commercial/Light Industrial zoning.

This 6.68-hectare smallholding has great visibility and is located at the corner of N8 and Brendar Road, just 2.5 km from the N1. It is also approved for Commercial/Light Industrial zoning. The property features tarred roads on three sides, two entrances, 3-phase pre-paid electricity, an equipped borehole with a dam, an electric fence around all dwellings with two electric gates. Also offering a current rental income of R40 000 pm.