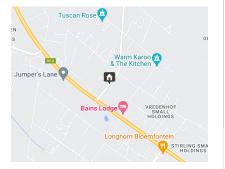

## Development opportunity 6 kilometres from LangenhovenPark

An inviting development opportunity for developers. This 37.5 Hectare of land has already been subdivided into 8 hectares full title and can be sectional titled into 4 hectares. It has 5 boreholes, 2 dwellings, large storage and many outbuildings and is already fenced.