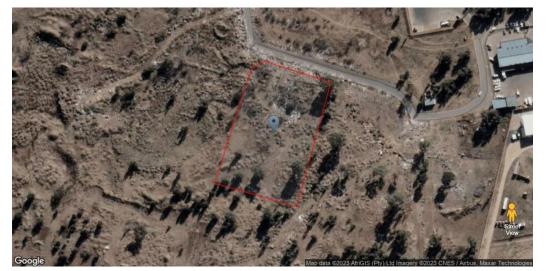

Web Ref RL4721

0

2 x Fully Zoned Industrial stands, Ehrlichpark, behind the Traffic Department.

Erf 27844 - 9852sqm Erf 27845 - 9509 sqm

Contact the agent to arrange a viewing appointment.

No