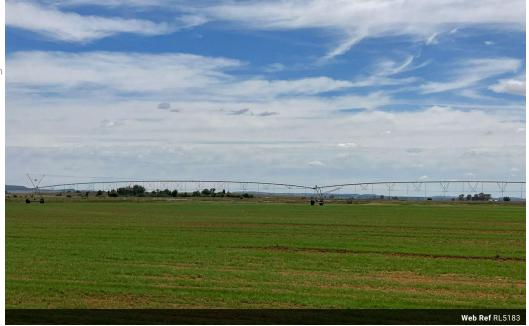

## 69 Ha Farm for sale.

Beautiful farm 25 km West of Bloemfontein Ideal vegetable/feed-producing farm with irrigation. Water-rich with 2 strong boreholes (delivery will be confirmed)

2 cement dams.

Irrigation:

- 1 @ 2-tower Talbart pivot 6.5 ha (tef)

- 1 @ 1-tower Sonskyn pivot 2.8 ha (tef)
  2 @ 1-tower Agrico pivot 2.8 ha (tef)
  1 @ 1-tower small Sonskyn pivot under lucerne (2 ha)
  1.8 ha lucerne under drip irrigation.

Total of 17 ha under irrigation, making it ideal for potato cultivation. Drylands - 15 ha.

The rest of the farm is divided into 3 grazing camps (35 ha) Improvements:

Newly built 3-bedroom, 2-bathroom open-plan house, including spacious living/dining/living area with kitchen, pantry, and washing are