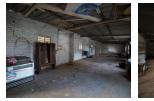

## 4.28 Ha Property zoned for general trade and hardware

**a** 2

This well-equipped property is ideal for comfortable living and agricultural or business use: Strong water supply -2 Equipped Boreholes Dam – additional water source Water Tank Worker's House About 300 square metre Factory/Workshop The main residence is a fixer-upper, waiting to be restored to it's old charm, and features: