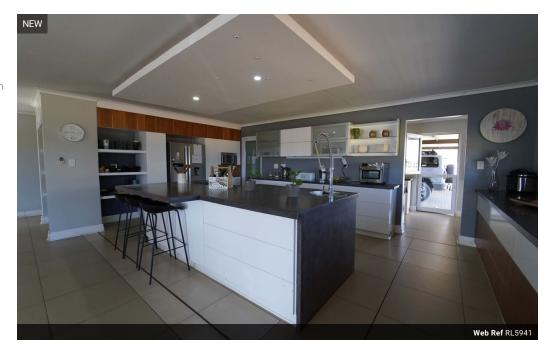

Main House:

4 Bedrooms

3 En-suite bathrooms

1 Guest bathroom

Kitchen with separate scullery Entrance hall

Dining room

Pantry

Indoor braai and bar area

Lounge and living area

Swimming pool 3-Phase electricity

3 Garages

6 Covered narking have