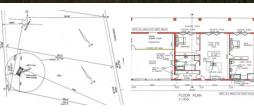

## Vacant Land in Bainsvlei - Prime Smallholding Opportunity

Escape the city and build your dream home on this spacious 4.7 ha smallholding, ideally located just 8 km from Langenhovenpark. This property comes with approved building plans for a 338 square metre house, making it easy to start your development right away.