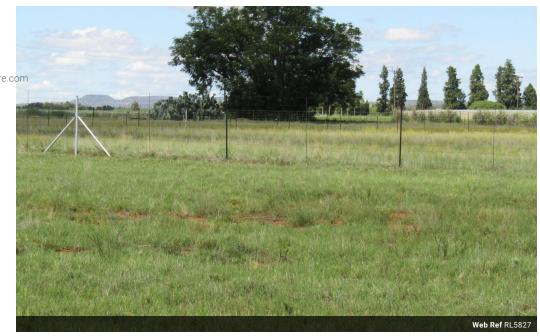

4.28 Ha Full Title Vacant Land In Bainsvlei

This beautifully maintained property is perfectly located, offering an incredible opportunity to build your dream home. It is ready for development: One zink shed included as a workers' house. It is neatly fenced and divided into four camps.

A strong borehole delivers an impressive 12,000 litres per hour.

Equipped with dragline connections for efficient watering.

Conveniently situated near a tar road, only 17 km from UFS.

Call me today to schedule a viewing!