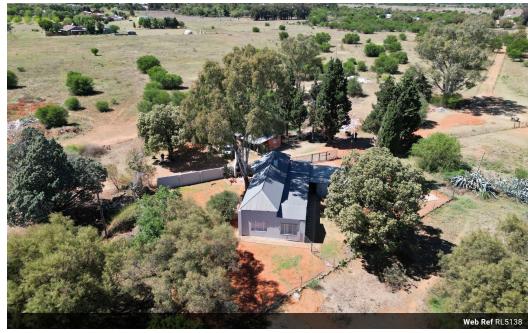

## 8.56 Ha Smallholding for sale

A piece of history from the heart of Bloemfontein, built in 1918. This historic house with its settled foundations brings the feeling of stillness and serenity on to the 8.56 ha piece of land it is situated on.

Upon entering this property, you are welcomed with lots of trees and open field leading to the house. The historic house features high ceilings and a fireplace.

Entering the house, you are greeted with the old home feeling walking into the large dining area leading to the kitchen.

Covered front stoep.

Ample green garden, rich in trees.

This full title 8.56 ha property can be subdivided into two full...