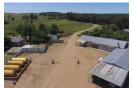

 $\bigcirc 0$ 

Exciting new property!

This property is conveniently situated close to Langenhovenpark, and the N1 turn off, easy access from in and out of town will be an advantage for this property.

Wonderful investment property situated next to the R64, close to the N1 in Bainsvlei.

This smallholding is 8.6 hectares in size with two Title Deeds. Plenty of space for many opportunities to develop.

Easy access for heavy vehicles in and out of the property.

Yes

The property consists of:
Existing diesel depot (Not included in the sale.)
Offices
Workshop of 15 x 10m
Shed of 20 x 30m with bathrooms
Carports
2 Houses, with an extra 1-bedroom apartment.
Workers' Houses 18 x 6m