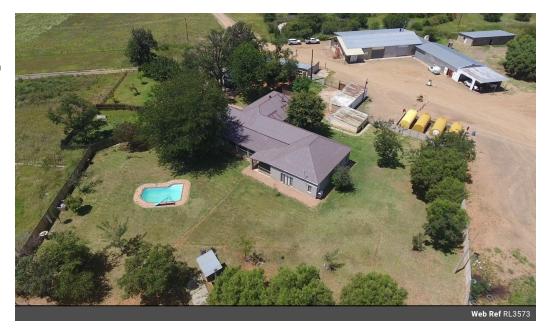

 $\bigcirc 0$ 

Exciting new property!

This property is conveniently situated close to Langenhovenpark, and the N1 turn off, easy access from in and out of town will be an advantage for this property.

Wonderful investment property situated next to the R64, close to the N1 in Bainsvlei.

This smallholding is 8.6 hectares in size with two Title Deeds. Plenty of space for many opportunities to develop.

Easy access for heavy vehicles in and out of the property.

Yes

The property consists of:
Existing diesel depot (Not included in the sale.)
Offices
Workshop of 15 x 10m
Shed of 20 x 30m with bathrooms
Carports
2 Houses, with an extra 1-bedroom apartment.
Workers' Houses 18 x 6m