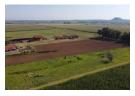

## Small Bethlehem farm with huge potential

This small farm is equipped with a semi-built abattoir with endless potential and is also ideal for livestock farming and meat processing operations.

Customize the facility to your needs with savings on construction costs as 6 cold rooms are offered - The full plan is available on request.

Power supply is provided from an off-grid solar system.

Water is supplied from two boreholes and an earth dam.

A functional livestock handling facility is available on the farm.

The average rainfall is between 750 and 800 mm per annum.

The carrying capacity is 4 ha/LSU and a facility for feeding animals is included.

A generator is included.