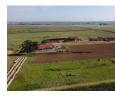

## Small Bethlehem farm with huge potential

This small farm is equipped with a semi-built abattoir with endless potential and is also ideal for livestock farming and meat processing operations.

Customize the facility to your needs with savings on construction costs as 6 cold rooms are offered - The full plan is available on request.

Power supply is provided from an off-grid solar system.

Water is supplied from two boreholes and an earth dam.

A functional livestock handling facility is available on the farm.

The average rainfall is between 750 and 800 mm per annum.

The carrying capacity is 4 ha/LSU and a facility for feeding animals is included.

A generator is included.