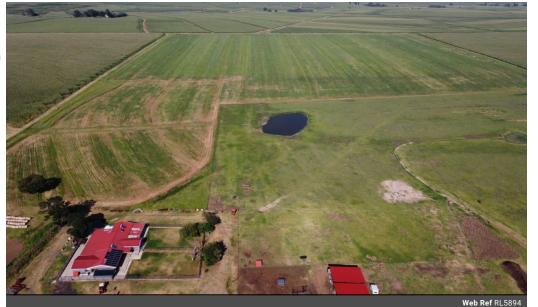

## Small Bethlehem farm with huge potential

This small farm is equipped with a semi-built abattoir with endless potential and is also ideal for livestock farming and meat processing operations.

Customize the facility to your needs with savings on construction costs as 6 cold rooms are offered - The full plan is available on request.

Power supply is provided from an off-grid solar system.

Water is supplied from two boreholes and an earth dam.

A functional livestock handling facility is available on the farm.

The average rainfall is between 750 and 800 mm per annum.

The carrying capacity is 4 ha/LSU and a facility for feeding animals is included.

A generator is included.

59Ha