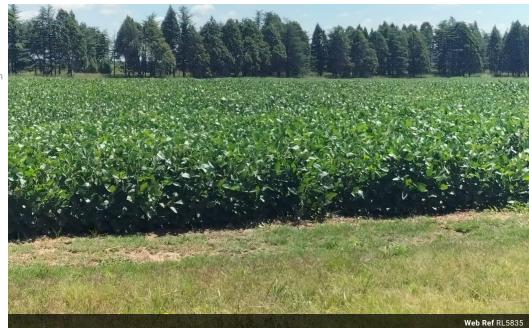

## High potential mixed farm in Bethlehem

This farm is in the high potential area of the Eastern Free State.

The farm is well developed in arable lands and camps and consists of four title deeds but in the market as a unit. The natural grazing is of good quality.

The farm consists of the following:

Hectare

Arable lands 550 Natural Grazing 653 Pastures 85 TOTAL 1 288

Average yield on this chemical corrected arable land, is:

Maize: 6-9 tons ner hectare