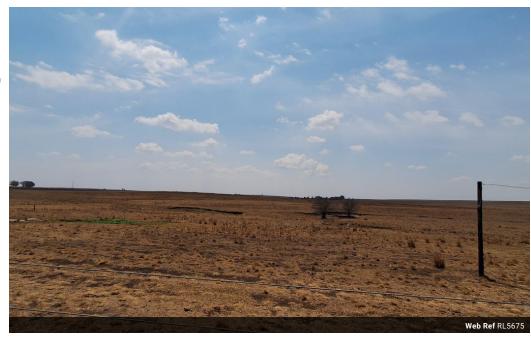

## Mixed farm for sale

This farm is inbetween, Secunda, Standerton and Bethal. Closest to Bethal.

It is a perfect mixed farm with a lovely house.

The farm consists of:

1 Title Deed Supplied Water

171ha divided into -

80 ha Cultivated Lands of which is 15ha Eragrostis and 75ha planted lands (like maize and soy), then 90ha Red Grass. You can easily add another 20ha lands to cultivate.

Land divided into 6 camps and each has access to water.

Fences of 1.2-1.4m.

A small river (spruit) is running thru the farm on the bottom halve, on the grazing part.

Yearly rain fall of 460mm - 1100mm, average of about 600mm per year.