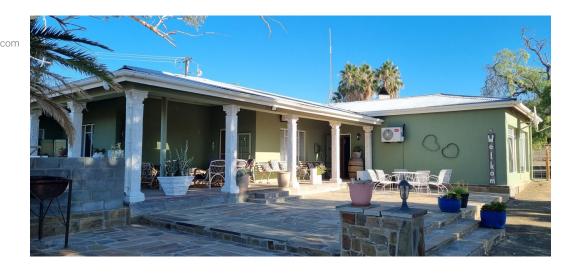

## SHEEP FARM

MERWEVILLE: 7258 ha farm

Extremely neat and well-kept farm with good infrastructure.

Good sweat veldt with high carrying capacity.

The farm consists mainly out of leegte veld, river veld with lots of Sweat thorn trees. a Small portion tends to be more to koppies that is fairly easily accessible

Good mixture of palatable Karoo shrubs and grass. The veld is well spared.

Divided into 15 camps each with at least one watering point.

All fences are well maintained with boundary fence either with stockproof fencing or equipped with electrical wire which is jackal proof.

All camps have access to sheep handling facilities.