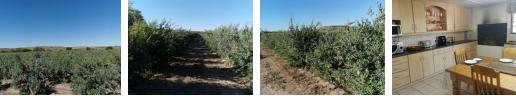

## Merweville - 2 Productive Farms for sale

FARM 1

Known as Granaatfontein - 43 hectares

Approximately 10 km's from town on the tar road. Approximately 7 hectares pomegranates under irrigation for the export market.

Cultivar : Wonderful Perennial borehole with solar pump for irrigation of the fruit. Double drip irrigation in the orchards.

Extra standby borehole for the fruit.

A third borehole supplies water for domestic use. Buildings : Neat spacious dwelling with double garage for 4 vehicles and swimming pool; old dwelling for workers; 2 bedroom unit for domestic worker; workshop with lean-to; 2 fodder stores; tractor store; etc.