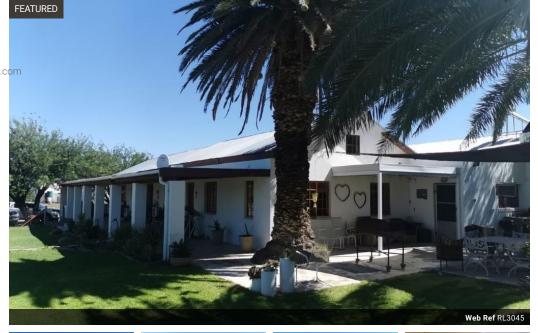

Cultivar : Wonderful Perennial borehole with solar pump for irrigation of the fruit. Double drip irrigation in the orchards.

Extra standby borehole for the fruit.

A third borehole supplies water for domestic use. Buildings : Neat spacious dwelling with double garage for 4 vehicles and swimming pool; old dwelling for workers; 2 bedroom unit for domestic worker; workshop with lean-to; 2 fodder stores; tractor store; etc.

## Features

Interior Furnished

No

Exterior Security

Pool

Views

No Yes False

Land Size