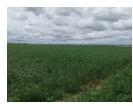

## 3 x KAROO FARMS - LEEU GAMKA DISTRICT

FARM 1 - 4642 Ha - R 45 000 000

Sweat veldt with mixture of plains, ridges, water coarses and dense cover of Acasia Karoo in the riverbeds. 92,5 Ha listed irrigation water with 95 irrigable lands for the production of lucerne, cash crops or various seed production possibilities.