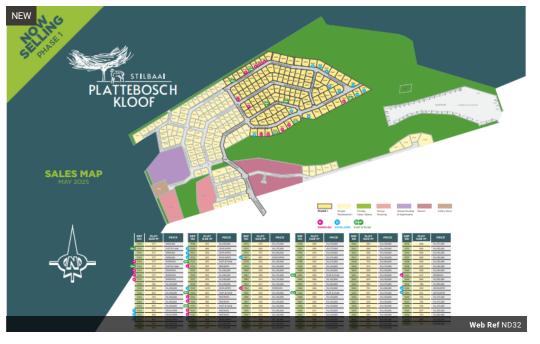

## Plattebosch Kloof

Vacant Land (40) From R990,000 Size from 577m<sup>2</sup> to 890m<sup>2</sup>

## Stilbay Plattebosch Kloof Vacand Land

Stilbay Plattebosch Kloof Vacand Land

Make Your Real Estate Dream a Reality - Welcome to Plattebosch Kloof, Stilbaai

Now is your chance to secure a stand in Plattebosch Kloof, a new residential development perfectly located in the sought-after area of Stilbaai Wes. Whether you're planning your ideal family home or a peaceful coastal retreat, this is your opportunity to design and build according to your own needs, timeline, and taste.

Phase 1 Now Selling

Choose from 40 available stands, starting from 577m2, and select the perfect location to bring your vision to life.

Why Choose Plattebosch Kloof?

• No Homeowners Association -...