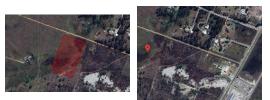

### Business 2 zoned vacant land

Located in the western part of Gqeberha (formerly Port Elizabeth), Greenbushes is known for its industrial and semi-rural character. The area offers a blend of residential properties, including standalone homes, smallholdings, and farmsteads.

This vacant plot falls under Business Zone 2 and it lends itself to many options. This would include mixed use such as warehousing, retail, light commercial, office park, storage and residential.

Greenbushes enjoys a strategic location with excellent access to key transport routes. The N2 highway runs through the area, providing seamless connectivity to the Gqeberha CBD, approximately 20km to the east, as well as direct access to the northern