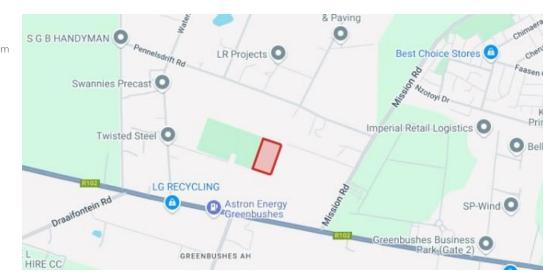

### Business 2 zoned vacant land

Located in the western part of Gqeberha (formerly Port Elizabeth), Greenbushes is known for its industrial and semi-rural character. The area offers a blend of residential properties, including standalone homes, smallholdings, and farmsteads.

This vacant plot falls under Business Zone 2 and it lends itself to many options. This would include mixed use such as warehousing, retail, light commercial, office park, storage and residential.

Greenbushes enjoys a strategic location with excellent access to key transport routes. The N2 highway runs through the area, providing seamless connectivity to the Gqeberha CBD, approximately 20km to the east, as well as direct access to the northern