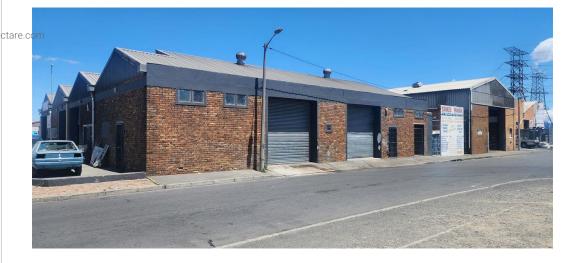

Biscuits R Us CC - in liquidation (Master's Reference No: C 895/2024)

1. Immovable property: Erf 40582, Cape Town. Extent: 3348 m2

The property is situated on a huge corner plot on the corner of Carbon Street and Fillies Road with easy access from Jakes Gerwel Drive.

The property is improved with 11 adjacent industrial units with face brick walls. 2 of the units are occupied by the landlord and the other 9 are rented out on a month-to-month basis. Good monthly rental income for the 9 units. Landlord does not pay rent