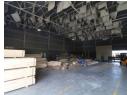

1 Massive 1200 sqm Warehouse, with toilet facilities and 4 roll doors.

There is a flatlet, with a kitchen and toilet as well as 2 bedrooms.