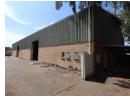

There are 2 entrances to the premises for heavy vehicles.

It consists of:

8 Offices and a large Board Room, Show Room and Training room.

Toilet facilities upstairs and downstairs.

1 x 200 sqm zinc store with 3 roll doors.

1 Massive 1200 sqm Warehouse, with toilet facilities and 4 roll doors.

There is a flatlet, with a kitchen and toilet as well as 2 bedrooms.