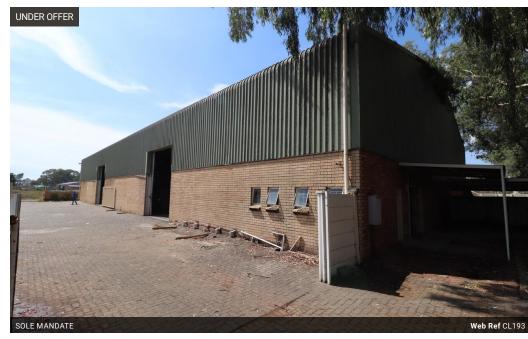

## Industrial buildings & Warehouse

This property is ideal for transportation, storage and packaging of any products or materials, courier services, etc.

It is a great asset to generate a monthly rental income.

There are 2 entrances to the premises for heavy vehicles.

It consists of:

8 Offices and a large Board Room, Show Room and Training room.

Toilet facilities upstairs and downstairs.

1 x 200 sqm zinc store with 3 roll doors.

1 Massive 1200 sqm Warehouse, with toilet facilities and 4 roll doors.

There is a flatlet, with a kitchen and toilet as well as 2 bedrooms.