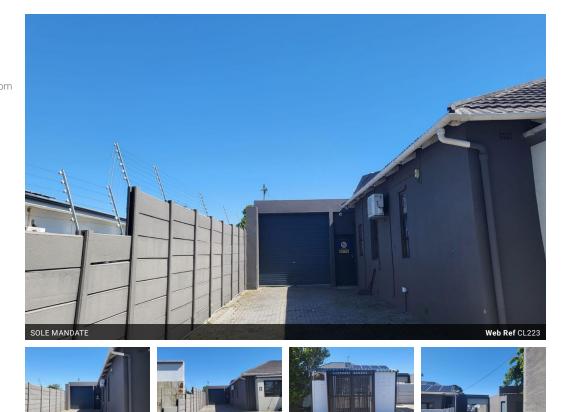

## - -

LAND TO LET

ALL PURPOSE VACANT LAND TO LET SUITABLE FOR CAR HIRE D.I.Y STORAGE GENERAL STORAGE EXTREMELY CENTRAL VERY SECURE

Yes

## Features

| Zoning   | Commercial |
|----------|------------|
| Exterior |            |

Security

**Sizes** Land Size

900m²

Extras

Security 24 Hour Access Alarm System Driveway Electric Gate Totally Fenced Totally Walled