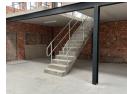

## Brand-New Commercial Property To Let - Newton Street, Newton Park

Positioned towards the rear of the erf in the bustling Newton Street, this newly built commercial property offers modern, flexible space perfect for a range of business operations.

Property Highlights:

- Two Spacious Offices Each 40m2, ideal for administrative or managerial use
- Shared or Full Use Option Premises can be let as a whole or easily split into two separate units
  Large Roll-Up Doors Excellent access for deliveries, loading, and unloading
  New Build Clean, secure, and professionally finished throughout

- Excellent Newton Park Location Close to major routes, public transport, and amenities

Flexible Space - Can Be Let as a Whole or Split into Two Units

Yes

This versatile space is perfect for businesses looking for storage, light industrial use, or a combination of office and operations.

## Features

Zoning Commercial

Interior Power 3 Phase

Sizes Floor Size

490m<sup>2</sup>