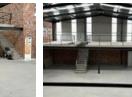

## Brand-New Commercial Property To Let - Newton Street, Newton Park

Positioned towards the rear of the erf in the bustling Newton Street, this newly built commercial property offers modern, flexible space perfect for a range of business operations.

Property Highlights:

- Two Spacious Offices Each 40m2, ideal for administrative or managerial use
- Shared or Full Use Option Premises can be let as a whole or easily split into two separate units
  Large Roll-Up Doors Excellent access for deliveries, loading, and unloading
  New Build Clean, secure, and professionally finished throughout

- Excellent Newton Park Location Close to major routes, public transport, and amenities

Flexible Space - Can Be Let as a Whole or Split into Two Units

Yes

This versatile space is perfect for businesses looking for storage, light industrial use, or a combination of office and operations.

## Features

Zoning Commercial

Interior Power 3 Phase

Sizes Floor Size

490m<sup>2</sup>