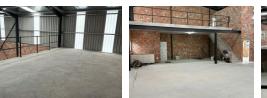

## Brand-New Commercial Property To Let - Newton Street, Newton Park

Positioned towards the rear of the erf in the bustling Newton Street, this newly built commercial property offers modern, flexible space perfect for a range of business operations.

Property Highlights:

- Two Spacious Offices Each 40m2, ideal for administrative or managerial use
- Shared or Full Use Option Premises can be let as a whole or easily split into two separate units
  Large Roll-Up Doors Excellent access for deliveries, loading, and unloading
  New Build Clean, secure, and professionally finished throughout

- Excellent Newton Park Location Close to major routes, public transport, and amenities

Flexible Space - Can Be Let as a Whole or Split into Two Units

Yes

This versatile space is perfect for businesses looking for storage, light industrial use, or a combination of office and operations.

## Features

Zoning Commercial

Interior Power 3 Phase

Sizes Floor Size

490m<sup>2</sup>