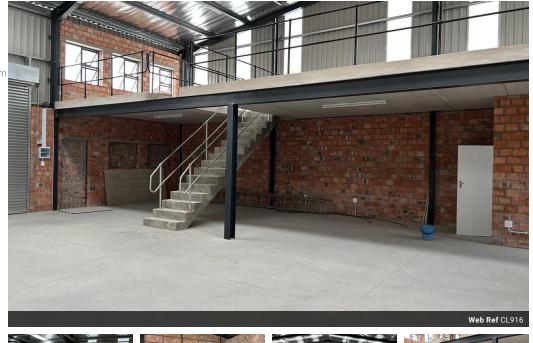

## Brand-New Commercial Property To Let - Newton Street, Newton Park

Positioned towards the rear of the erf in the bustling Newton Street, this newly built commercial property offers modern, flexible space perfect for a range of business operations.

Property Highlights:

- Two Spacious Offices Each 40m2, ideal for administrative or managerial use
- Shared or Full Use Option Premises can be let as a whole or easily split into two separate units
  Large Roll-Up Doors Excellent access for deliveries, loading, and unloading
  New Build Clean, secure, and professionally finished throughout

- Excellent Newton Park Location Close to major routes, public transport, and amenities

Flexible Space - Can Be Let as a Whole or Split into Two Units

Yes

This versatile space is perfect for businesses looking for storage, light industrial use, or a combination of office and operations.

## Features

Zoning Commercial

Interior Power 3 Phase

Sizes Floor Size

490m<sup>2</sup>