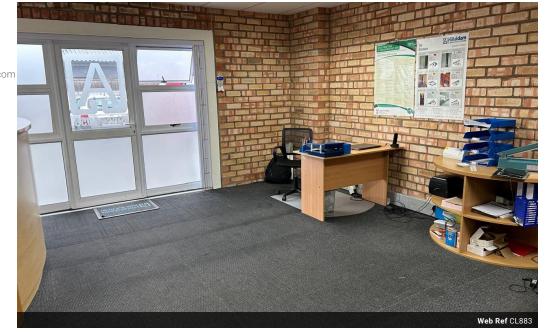

## Commercial Property to Let in Newton Park

Located in the heart of Newton Park, one of Port Elizabeth's most sought-after business suburbs, this versatile commercial property offers an ideal solution for businesses in need of both storage and office space.

Including office space & storage for R85/m2 (Excl. VAT)

Yes

Property Features:

- 300m2 Storage Space: Spacious and functional area, perfect for stock storage and light industrial use.
  72m2 Office Space: Neatly carpeted and well-maintained, providing a comfortable workspace.
  Large Roll-Up Door: Facilitates easy access for loading and unloading of goods.
- Off-Street Parking: Convenient and secure parking available for staff and clients.
- Prime Location: Close to major transport routes, amenities, and commercial hubs.