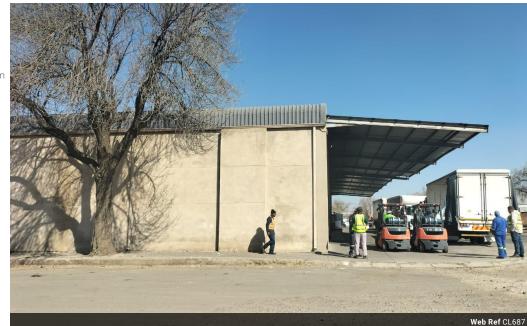

## Functional business building in Bethlehem

This business property with a big warehouse, retail area and offices are located in Bethlehem Central.

The property is in the market to sell or to rent in the business area. The three Title Deeds are registered as Commercial Zone.

This functional property is also suitable for utilization as a Distribution Centre.

The property consists of: Warehouse for ambient products 3 858 SQ Retail area 88 SQ Offices 44 SQ Yard 292 SQ