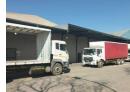

## Functional business building in Bethlehem

This business property with a big warehouse, retail area and offices are located in Bethlehem Central.

The property is in the market to sell or to rent in the business area. The three Title Deeds are registered as Commercial Zone.

This functional property is also suitable for utilization as a Distribution Centre.

The property consists of: Warehouse for ambient products 3 858 SQ Retail area 88 SQ Offices 44 SQ Yard 292 SQ